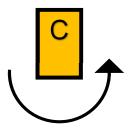

# **Unwinding Upwind OOPS!**

28.2 A boat may correct any errors in sailing the course, provided she has not crossed the finishing line to finish