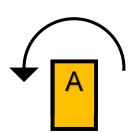

# **Unwinding Downwind OOPS!**

28.2 A boat may correct any errors in sailing the course, provided she has not crossed the finishing line to finish