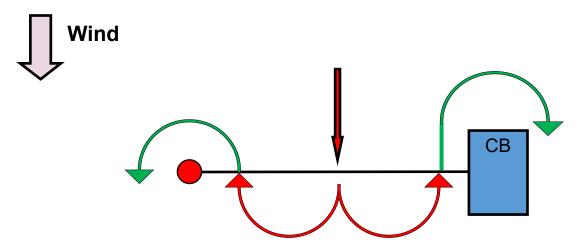

# **Unwinding Downwind OOPS!**

28.2 A boat may correct any errors in sailing the course, provided she has not crossed the finishing line to finish