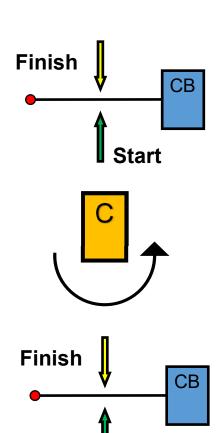

#### Courses 5 and 6

5 - AC Upwind Finish

6 - ACAC Upwind Finish

Cross Start / Finish line only when starting or finishing. (DSQ if not corrected)

You can "Unwind" to correct this. 28.2

All Marks Left to Port, Except Gates

# Courses 5G and 6G 5G - AC Upwind Finish 6G - ACAC Upwind Finish

Cross Start / Finish line only when starting or finishing. (DSQ if not corrected)

You can "Unwind" to correct this. 28.2 All Marks Left to Port, Except Gates