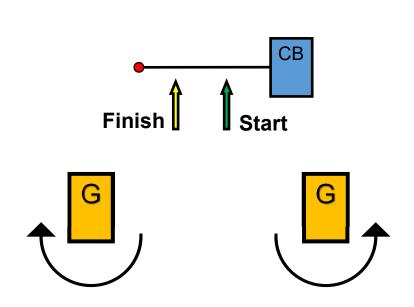

# Courses 1G and 2G 1G - ACA Downwind Finish 2G - ACACA Downwind Finish

Cross Start / Finish line only when starting or finishing.

(DSQ if not corrected)

You can "Unwind" to correct this. 28.2

All Marks Left to Port, Except Gates

# Courses 5G and 6G 5G - AC Upwind Finish 6G - ACAC Upwind Finish

Cross Start / Finish line only when starting or finishing. (DSQ if not corrected)

You can "Unwind" to correct this. 28.2 All Marks Left to Port, Except Gates