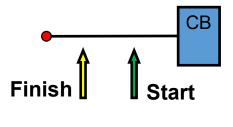

Cross Start / Finish line only when starting or finishing. (DSQ if not corrected) You can "Unwind" to correct this. (See last page)

The start / finish line is an obstruction at all times and cannot be crossed unless staring or finishing (ALCA By-Laws).

**Start** 

You can "Unwind" to correct this. 28.2

All Marks Left to Port, Except Gates