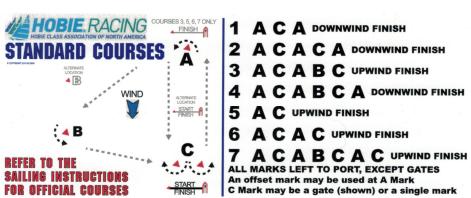

We will start to race additional course options which you will see outlined in the next few pages. Courses 1G and 2G have been our traditional course to date. These additional courses will include upwind finishes and using C mark. (No Gates).

Obstruction right-of-way rules apply. (Rules 19.2(a), 19.2(b), 20)

Having the start / finish line above the Gates / C mark will require to navigating to either side of the start / finish line.

All Marks Left to Port, Except Gates.

#### Courses 1 and 2

#### 1 - ACA Downwind Finish

#### 2 - ACACA Downwind Finish

Start / Finish can be above or below C Mark.

Start / Finish placed ~1/3 up between A and C Mark.

Cross Start / Finish line only when starting or finishing. (DSQ if not corrected)

#### Courses 5 and 6

5 - AC Upwind Finish

6 - ACAC Upwind Finish

Cross Start / Finish line only when starting or finishing. (DSQ if not corrected)

You can "Unwind" to correct this. 28.2

All Marks Left to Port, Except Gates