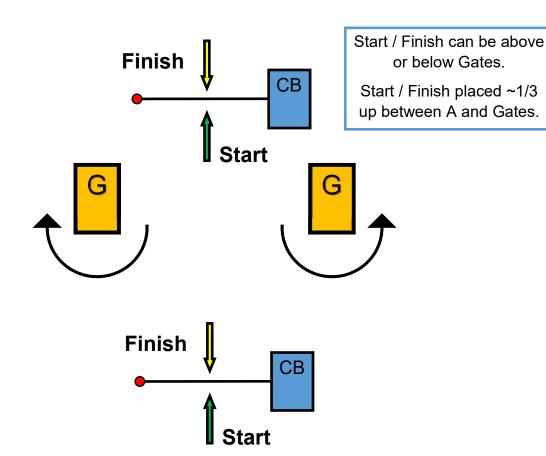

#### 2 - ACACA Downwind Finish

Start / Finish can be above or below C Mark.

Start / Finish placed ~1/3 up between A and C Mark.

Cross Start / Finish line only when starting or finishing. (DSQ if not corrected)

# Courses 1G and 2G 1G - ACA Downwind Finish 2G - ACACA Downwind Finish

Cross Start / Finish line only when starting or finishing.

(DSQ if not corrected)

You can "Unwind" to correct this. 28.2

All Marks Left to Port, Except Gates