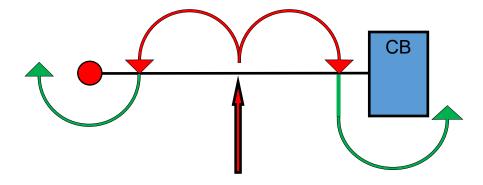

# **Unwinding Upwind OOPS!**

28.2 A boat may correct any errors in sailing the course, provided she has not crossed the finishing line to finish