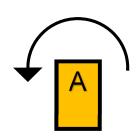

# **Unwinding Downwind OOPS!**

28.2 A boat may correct any errors in sailing the course, provided she has not crossed the finishing line to finish

# **Unwinding Upwind OOPS!**

28.2 A boat may correct any errors in sailing the course, provided she has not crossed the finishing line to finish